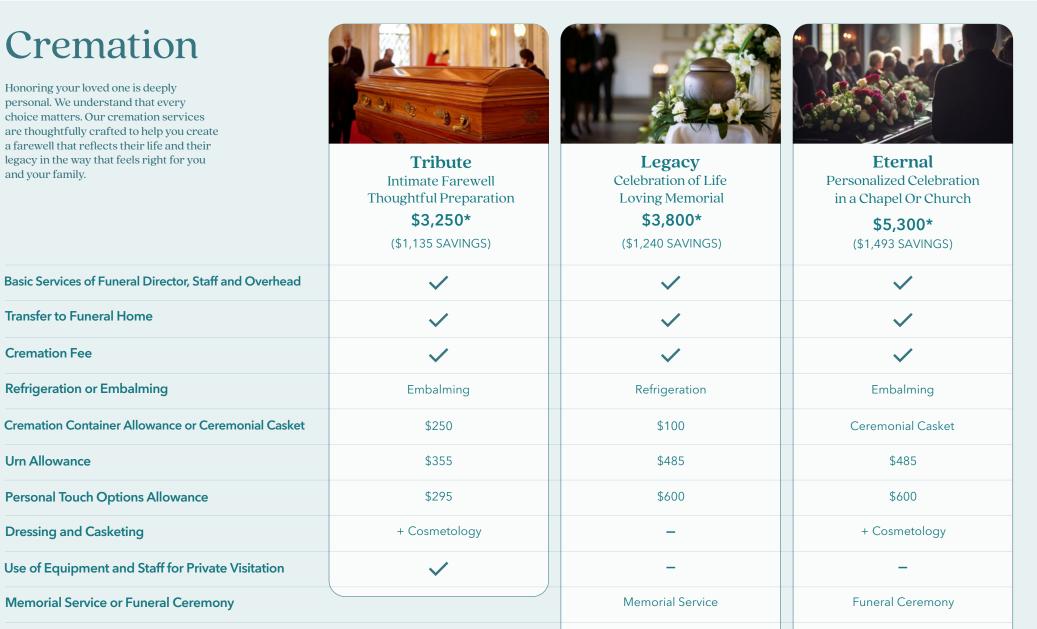

## Cremation

Honoring your loved one is deeply personal. We understand that every choice matters. Our cremation services are thoughtfully crafted to help you create a farewell that reflects their life and their legacy in the way that feels right for you and your family.

**Transfer to Funeral Home** 

**Refrigeration or Embalming** 

**Personal Touch Options Allowance** 

**Dressing and Casketing** 

**Flower Allowance** 

**Memorial Package** 

Video Memorialization

**Cremation Fee** 

**Urn Allowance** 

\$265

 $\checkmark$ 

ACCENT FUNERAL HOME

\$298

 $\checkmark$ 

 $\checkmark$ 